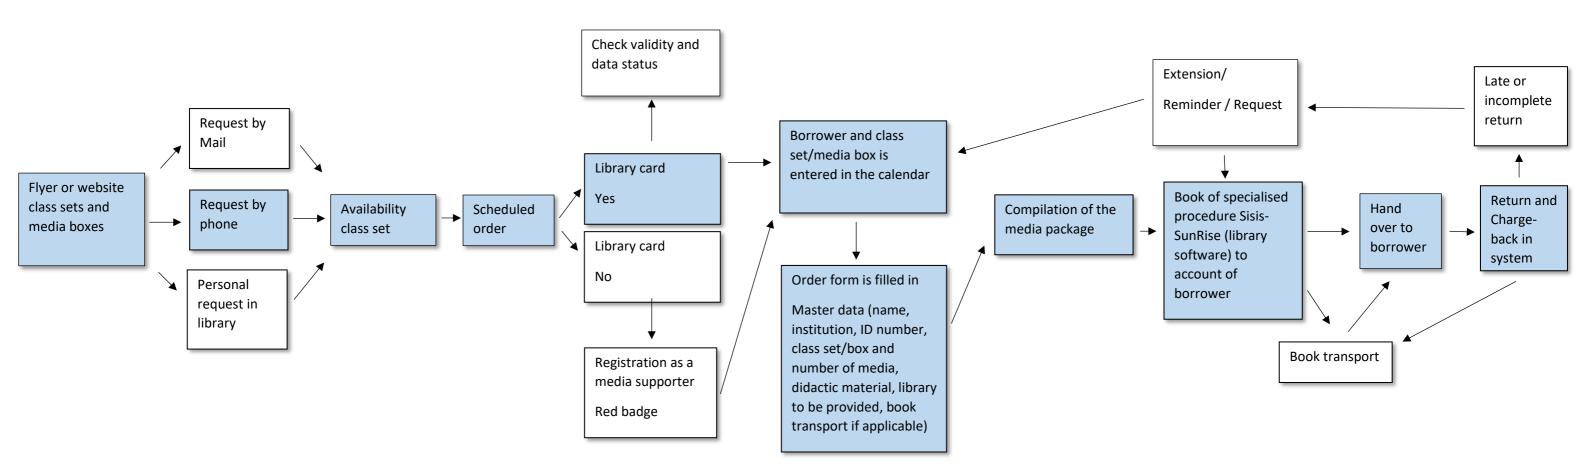

## Use case – class set lending process

- prototypical and current process highlighted in blue

| 28 Fr                         | 28 Mo Kosenmontag                         | 9 28 1/10                                                   | 13 20 00                                                       | 20 00                                        | 00.14                                                                                                           |
|-------------------------------|-------------------------------------------|-------------------------------------------------------------|----------------------------------------------------------------|----------------------------------------------|-----------------------------------------------------------------------------------------------------------------|
| 29 Sa 🗸                       | VD                                        | 29 Di                                                       | 29 Fr                                                          | 29 So                                        | 29 Mi<br>22 30 Do                                                                                               |
| 30 So                         | 5 VD+CF                                   | 30 Mi +                                                     | 30 Sa                                                          | 30 Mo<br>31 Di                               | 22 30 00                                                                                                        |
| 31 Mo<br>© Kalenderpedia® www | 5 1                                       | 31 Do                                                       |                                                                | 31 DI                                        |                                                                                                                 |
|                               |                                           |                                                             |                                                                |                                              |                                                                                                                 |
|                               | Bestells                                  | chein Klasser                                               | nsatz                                                          |                                              |                                                                                                                 |
|                               | T.                                        | 10                                                          |                                                                |                                              |                                                                                                                 |
|                               | Autor:t.                                  | NEC                                                         |                                                                |                                              |                                                                                                                 |
|                               | Titel:Her                                 | r de Prete                                                  |                                                                |                                              |                                                                                                                 |
|                               |                                           |                                                             |                                                                |                                              |                                                                                                                 |
|                               | Exemplare:                                | $51 \times + DV0 + C0$                                      |                                                                |                                              | a de la companya de l |
|                               | Name: FC                                  | Ausweis                                                     | s-Nr · 777                                                     |                                              |                                                                                                                 |
|                               |                                           |                                                             |                                                                |                                              |                                                                                                                 |
|                               | Schule:Rec                                | lan - Gchule                                                |                                                                |                                              |                                                                                                                 |
|                               | Transport in Rib                          | liothek: 00                                                 | am: 28.02.22                                                   |                                              |                                                                                                                 |
|                               |                                           |                                                             |                                                                |                                              |                                                                                                                 |
|                               | Abholung in Bib                           | liothek:                                                    | am:                                                            |                                              |                                                                                                                 |
|                               |                                           |                                                             | 17 11 71 NI                                                    | 1.                                           |                                                                                                                 |
|                               | Datum, Untersc                            | hrift des Bearbeiters:                                      | 02.11.21 ()                                                    | til.                                         |                                                                                                                 |
|                               | -                                         |                                                             | 4650                                                           | use 25 Strice                                |                                                                                                                 |
|                               | (Bei Ausleihe eir                         | ntragen) Rückgabe an                                        | m: 23.03.22<br>14.04.22 Ab<br>pätestens bis zu diesem Tern     |                                              |                                                                                                                 |
|                               |                                           |                                                             | 14.04.22 AS                                                    | jabe Rest (26)                               |                                                                                                                 |
|                               | Die Rückgabe der e<br>Fine eventuelle Ver | entliehenen Medien muss sp<br>längerung der Leihfrist sollt | pätestens bis zu diesem Tern<br>e rechtzeitig in der Kinderbib | nin erfolgen.<br>liothek der Stadthibliothek |                                                                                                                 |
|                               |                                           | mmer 1235336 beantragt w                                    |                                                                | notifer der Stadtbibliotifer                 |                                                                                                                 |
|                               |                                           |                                                             | -                                                              |                                              |                                                                                                                 |
|                               |                                           |                                                             |                                                                |                                              |                                                                                                                 |